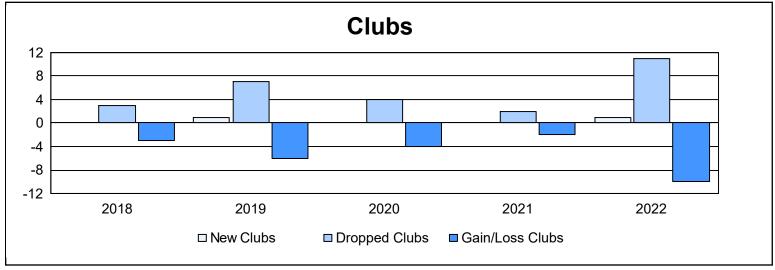

| Year      | New<br>Clubs | Dropped<br>Clubs | Gain/<br>Loss<br>Clubs | New<br>Members | Charter<br>Members | Reinstate<br>Members | Transfer<br>Members | Total<br>Member<br>Added | Total<br>Members<br>Dropped | Gain/<br>Loss<br>Members |
|-----------|--------------|------------------|------------------------|----------------|--------------------|----------------------|---------------------|--------------------------|-----------------------------|--------------------------|
| 2017-2018 | 0            | 3                | -3                     | 333            | 0                  | 22                   | 24                  | 379                      | 445                         | -66                      |
| 2018-2019 | 1            | 7                | -6                     | 225            | 36                 | 28                   | 10                  | 299                      | 490                         | -191                     |
| 2019-2020 | 0            | 4                | -4                     | 225            | 0                  | 25                   | 12                  | 262                      | 388                         | -126                     |
| 2020-2021 | 0            | 2                | -2                     | 164            | 0                  | 23                   | 12                  | 199                      | 431                         | -232                     |
| 2021-2022 | 1            | 11               | -10                    | 226            | 40                 | 22                   | 18                  | 306                      | 396                         | -90                      |
| Average   | 0            | 5                | -5                     | 235            | 15                 | 24                   | 15                  | 289                      | 430                         | -141                     |